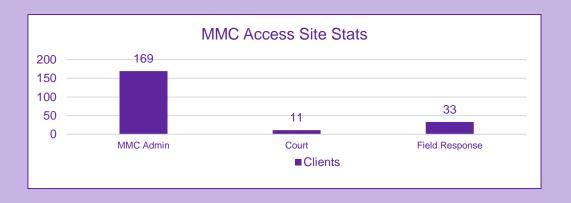

# MARJAREE MASON CENTER MONTHLY DATA REPORT



April 2024

## CRISIS RESPONSE

879 total hotline calls

213 total crisis drop-ins

23% of intakes admitted to emergency

10 loH under 25

**Victim Advocate Stats** 

Fresno PD: 40 clients served

Restraining Orders: 34

Safety Plans: 279 completed



### HOUSING UPDATES

| Project                           | Adults & Children |
|-----------------------------------|-------------------|
| Emergency Safe House - 1 Project  | 201               |
| Transitional Housing - 2 Projects | 21                |
| Rapid Re-Housing - 6 Projects     | 111               |

#### Exit Destinations

| Destination Type | Adults & Children | Percent |
|------------------|-------------------|---------|
| Permanent        | 17                | 18%     |
| Temporary        | 43                | 47%     |
| Institutional    | 2                 | 2%      |
| Other            | 30                | 33%     |
| All Destination  | 92                | 100%    |

## MMC DV COORDINATED ENTRY

**Community Case Management** 

Clients Enrolled: 90

Pending Referrals: 38