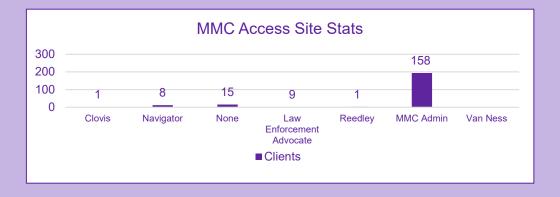

## MARJAREE MASON CENTER MONTHLY DATA REPORT



September 2022

## CRISIS RESPONSE

436

total hotline calls

208

total intakes

28%

of intakes admitted to emergency services

**Victim Advocate Stats** 

Fresno PD: 64 clients served

Restraining Orders: 27

Safety Plans: 220 completed



## HOUSING UPDATES

| Project                           | People (adults and children) |
|-----------------------------------|------------------------------|
| Emergency Safe House - 1 Project  | 219                          |
| Transitional Housing - 2 Projects | 45                           |
| Rapid Re-Housing - 6 Projects     | 109                          |

## MMC DV COORDINATED ENTRY

**Community Case Management** 

Clients Enrolled: 109

Pending Referrals: 13

By Name List

Active Clients: 641

Inactive Clients: 306

Clients Identified for Housing: 76

Housing Applications OPEN: 26