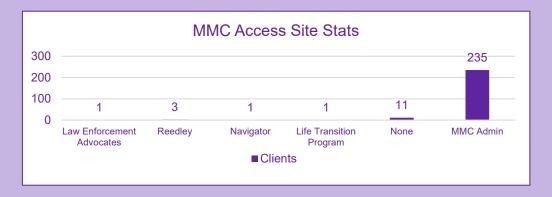

Fresno PD: 82 clients

served

Restraining Orders: 14

Safety Plans: 262 completed