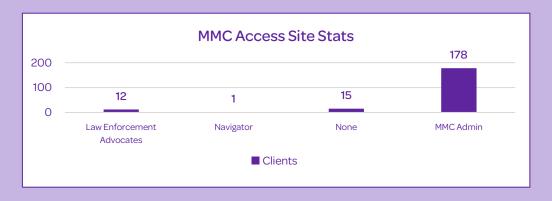

# MARJAREE MASON CENTER MONTHLY DATA REPORT



DECEMBER 2021

## CRISIS RESPONSE TEAM

265

total hotline calls

206

total intakes

30.58%

of intakes admitted to

#### **Victim Advocate Stats**

Fresno PD: 87 clients served

Restraining Orders: 12

Safety Plans: 194 completed



## HOUSING UPDATES

| Project                           | People (adults and children) |
|-----------------------------------|------------------------------|
| Emergency Safe House - 1 Project  | 209                          |
| Transitional Housing - 2 Projects | 40                           |
| Rapid Re-Housing - 6 Projects     | 172                          |

## MMC DV COORDINATED ENTRY SYSTEM

### **Community Case Management**

Clients Enrolled: 218

Pending Referrals: 11

#### By Name List

Active Clients: 595

Inactive Clients: 105

Clients Identified for Housing: 86

Housing Applications OPEN: 3/