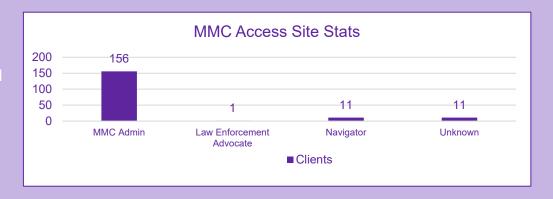

## MARJAREE MASON CENTER MONTHLY DATA REPORT



November 2022

## CRISIS RESPONSE

433

total hotline calls

184

total crisis drop-ins

32%

of intakes admitted to emergency services

**Victim Advocate Stats** 

Fresno PD: 183 clients served

Restraining Orders: 20

Safety Plans: 207 completed



## HOUSING UPDATES

| Project                           | People (adults and children) |
|-----------------------------------|------------------------------|
| Emergency Safe House - 1 Project  | 190                          |
| Transitional Housing - 2 Projects | 41                           |
| Rapid Re-Housing - 6 Projects     | 101                          |

## MMC DV COORDINATED ENTRY

**Community Case Management** 

Clients Enrolled: 66

Pending Referrals: 16

By Name List

Active Clients: 693

Inactive Clients: 325

Clients Identified for Housing: 61

Housing Applications OPEN: 15