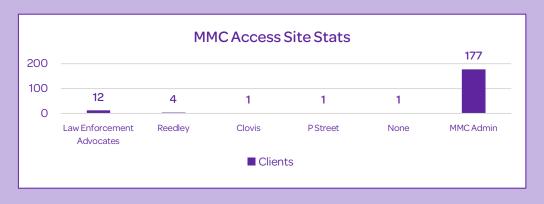

# MARJAREE MASON CENTER MONTHLY DATA REPORT





## CRISIS RESPONSE TEAM

257

total hotline calls

196

total intakes

29.59%

of intakes admitted to

#### **Victim Advocate Stats**

Fresno PD: 75 clients served

Restraining Orders: 8

Safety Plans: 200 completed



## HOUSING UPDATES

| Project                           | People (adults and children) |
|-----------------------------------|------------------------------|
| Emergency Safe House - 1 Project  | 218                          |
| Transitional Housing - 2 Projects | 44                           |
| Rapid Re-Housing - 6 Projects     | 132                          |

## MMC DV COORDINATED ENTRY SYSTEM

#### **Community Case Management**

Clients Enrolled: 221

Pending Referrals: 20

### By Name List

Active Clients: 586

Inactive Clients: 121

Clients Identified for Housing: 95

Housing Applications OPEN: 37