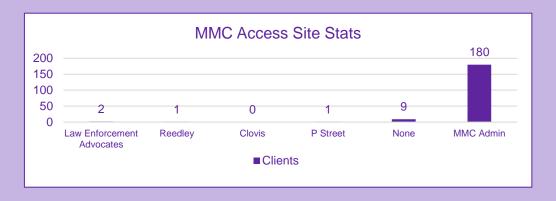

## MARJAREE MASON CENTER MONTHLY DATA REPORT





## CRISIS RESPONSE

257

total hotline calls

200

total intakes

23.83%

of intakes admitted to emergency services

**Victim Advocate Stats** 

Fresno PD: 85 clients

served

Restraining Orders: 8

Safety Plans: 233 completed



## HOUSING UPDATES

| Project                           | People (adults and children) |
|-----------------------------------|------------------------------|
| Emergency Safe House - 1 Project  | 197                          |
| Transitional Housing - 2 Projects | 42                           |
| Rapid Re-Housing - 6 Projects     | 161                          |

## MMC DV COORDINATED ENTRY

**Community Case Management** 

Clients Enrolled: 229

Pending Referrals: 16

**By Name List** 

Active Clients: 681

Inactive Clients: 126

Clients Identified for Housing: 105

Housing Applications OPEN: 58