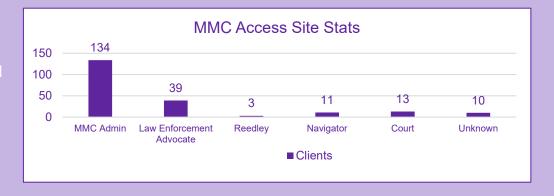

## MARJAREE MASON CENTER MONTHLY DATA REPORT



February 2023

## CRISIS RESPONSE

471

total hotline calls

220

total crisis drop-ins

27%

of intakes admitted to emergency services

**Victim Advocate Stats** 

Fresno PD: 137 clients served

Restraining Orders: 28

Safety Plans: 276 completed



## HOUSING UPDATES

| Project                           | People (adults and children) |
|-----------------------------------|------------------------------|
| Emergency Safe House - 1 Project  | 175                          |
| Transitional Housing - 2 Projects | 19                           |
| Rapid Re-Housing - 6 Projects     | 83                           |

## MMC DV COORDINATED ENTRY

**Community Case Management** 

Clients Enrolled: 69

Pending Referrals: 16

By Name List

Active Clients: 655

**Inactive Clients: 117** 

Clients Identified for Housing: 55

Housing Applications OPEN: 13